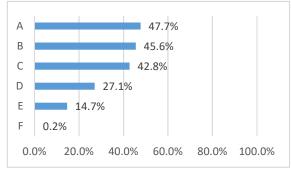

#### Q3.お子様のSNS利用について、特に心配なことはありますか?(回答は2つまで可)

| Α | 依存         | 47.7% |
|---|------------|-------|
| В | 不適切な情報への接触 | 45.6% |
| С | 個人情報の流出    | 42.8% |
| D | 学業への影響     | 27.1% |
| E | いじめ        | 14.7% |
| F | その他        | 0.2%  |