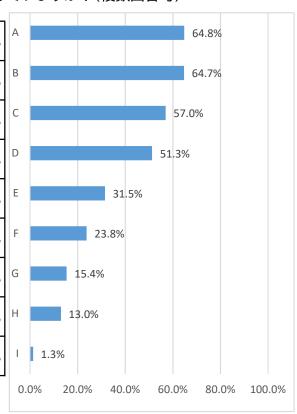

### Q6.(Q5で「はい」と答えた方)どのようなルールを設けていますか?(複数回答可)

| А | 個人情報をSNSに掲載しない                | 64.8% |
|---|-------------------------------|-------|
| В | 知らない人とは繋がらない                  | 64.7% |
| С | 金銭のやり取りをしない                   | 57.0% |
| D | 写真や動画を許可なく、撮影・<br>掲載したり、拡散しない | 51.3% |
| E | スマホの制限時間や場所を設定                | 31.5% |
| F | フィルタリングを付けパスワー<br>ドを設定する      | 23.8% |
| G | 送信前に相手の気持ちを考え<br>て読み返す        | 15.4% |
| Н | 大切なことは会って話す                   | 13.0% |
| I | その他                           | 1.3%  |