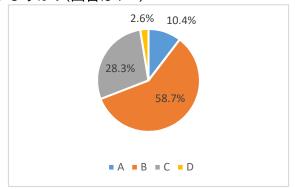

### Q4.お子様とSNS利用時の注意点について話し合っていますか?(回答は1つ)

| Α | よく話し合っている   | 10.4% |
|---|-------------|-------|
| В | たまに話し合っている  | 58.7% |
| С | あまり話し合っていない | 28.3% |
| D | 全く話したことがない  | 2.6%  |