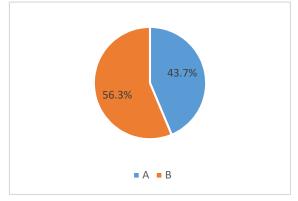

### Q5.お子様のSNS利用について、家庭でルールを設けていますか?(回答は1つ)

| Α | はい  | 43.7% |
|---|-----|-------|
| В | いいえ | 56.3% |