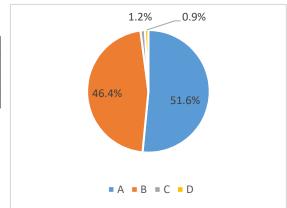

#### Q2.上記高校生のお子様の性別を教えてください。

|   | Α | 男    | 51.6% |
|---|---|------|-------|
| ĺ | В | 女    | 46.4% |
|   | С | 両方いる | 1.2%  |
| ĺ | D | 無回答  | 0.9%  |