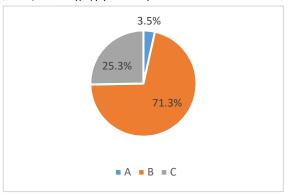

## Q10.保護者向けのSNSリテラシー講座があれば参加されますか?(回答は1つ)

| Α | 是非参加したい     | 3.5%  |
|---|-------------|-------|
| В | 都合が合えば参加したい | 71.3% |
| С | 参加しない       | 25.3% |

Q11.SNSを利用していて、困ったことやトラブルに巻き込まれたことがありますか? 省略

Q12.SNSに関して、学校やPTAに望むことがあれば自由にお書きください。 省略