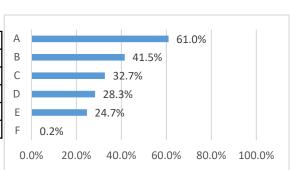

Q7.学校でSNS等ネット対策として、リテラシー教育(インターネットを適切に使いこなす能力を育成する)が行われていることを知っていますか?(回答は1つ)

| Α | 知っている | 46.9% |
|---|-------|-------|
| В | 知らない  | 53.1% |

Q8.学校のSNSリテラシー教育について、特にどのような内容を期待しますか?(回答は2つまで可)

| Α | 安全な利用方法     | 61.0% |
|---|-------------|-------|
| В | 情報の真偽の見分け方  | 41.5% |
| С | 依存症対策       | 32.7% |
| D | プライバシー保護    | 28.3% |
| E | 金銭トラブルとその対策 | 24.7% |
| F | その他         | 0.2%  |