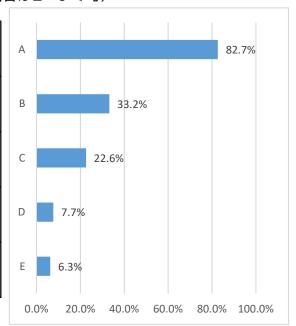

# Q9.SNS対策で、PTAに期待することは何ですか?(回答は2つまで可)

| А | 学校で実際にどのような問題<br>が発生しているか情報共有し<br>てほしい。         | 82.7% |
|---|-------------------------------------------------|-------|
| В | 学校の授業などでSNS問題を<br>今以上に取り上げ、家庭で話す<br>ように指導してほしい。 | 33.2% |
| С | 今回のようなアンケートを取っ<br>て、情報共有してほしい。                  | 22.6% |
| D | パンフレットやチラシなどを配<br>布して啓発してほしい。                   | 7.7%  |
| E | SNS問題に関する研修会を開いてほしい。                            | 6.3%  |