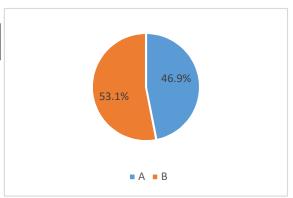

Q7.学校でSNS等ネット対策として、リテラシー教育(インターネットを適切に使いこなす能力を育成する)が行われていることを知っていますか?(回答は1つ)

| Α | 知っている | 46.9% |
|---|-------|-------|
| В | 知らない  | 53.1% |

Q8.学校のSNSリテラシー教育について、特にどのような内容を期待しますか?(回答は2つまで可)

| Α | 安全な利用方法     | 61.0% |
|---|-------------|-------|
| В | 情報の真偽の見分け方  | 41.5% |
| С | 依存症対策       | 32.7% |
| D | プライバシー保護    | 28.3% |
| E | 金銭トラブルとその対策 | 24.7% |
| F | その他         | 0.2%  |